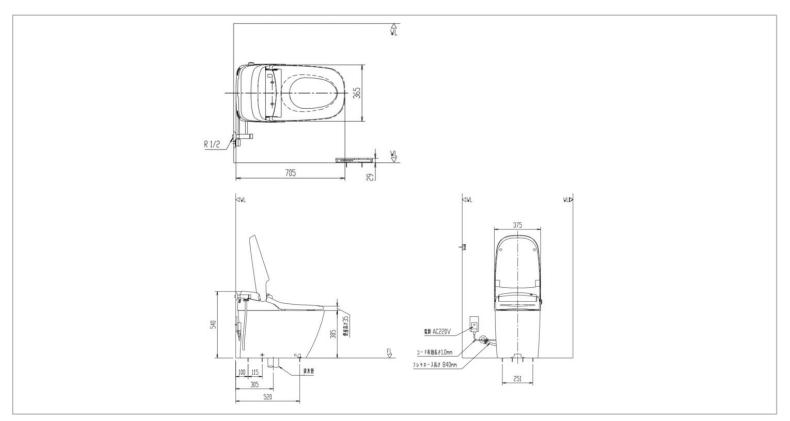

Brand: INAX, Japan

SATIS G Integrated Spalet Name:

Item Code: **SGW** 

Designer:

Color / Finish: White

Dimensions: 705(L) x 375(W) x 540(h) mm