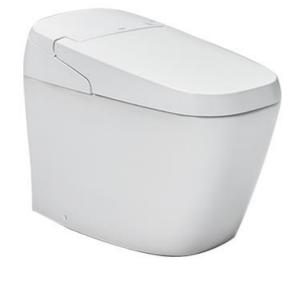

Brand: INAX, Japan

SATIS G Integrated Spalet Name:

Item Code: **SGW** 

Designer:

Color / Finish: White

Dimensions: 705(L) x 375(W) x 540(h) mm

## Product info:

- Triple vortex flushing
- Aqua Ceramic technology: yellow or water stains cannot form on bowl
- 4.2/6lpm dual flushing (S-trap), AC220V/50/60Hz
- Instant heating, auto flushing, auto open/close seat and cover
- Seamless seat
- SIAA anti bacteria
- Foam cushion technology
- Plasma cluster
- Air shield deodorizer
- Dual self-cleaning nozzles for front and rear cleansing
- Adjustable water pressure, nozzle positioning and water temperature
- Heated seat with adjustable seat temperature, night light